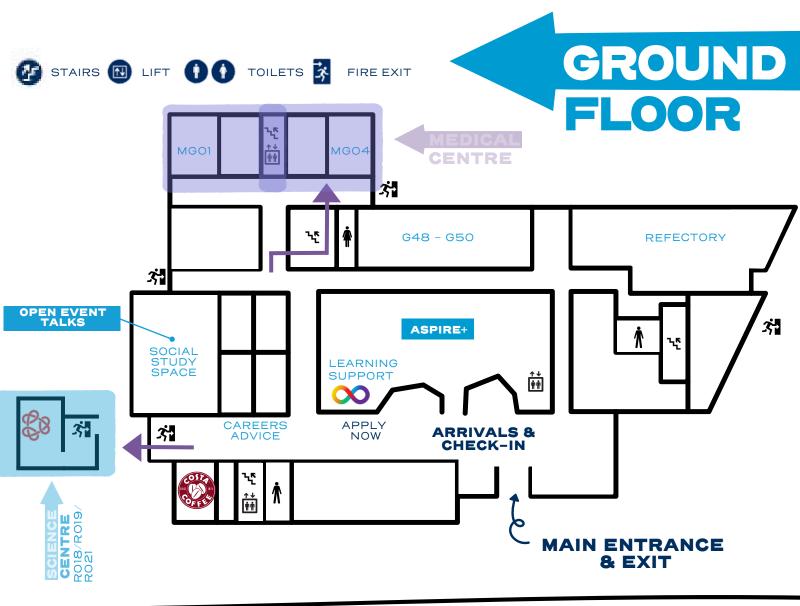

# LET US DO THE TALKING!

Come along to a range of talks all taking place in the Ground Floor Social Study Space.

# READY, STEADY, GO... FIND YOUR WAY!

#### **PATHWAY KEY:**

- Business, Finance & Law
- Creative & Performing Arts
- Education, Society, Sport & HealthHumanities, Language & Literature
- Science, Technology, Engineering & Maths

#### **ROOM KEY:**

- G = Ground Floor
- F = First Floor S = Second Floor
- MG MS = Medical Centre MF
- DS = Digital Centre
  DF
- RO = Science Centre