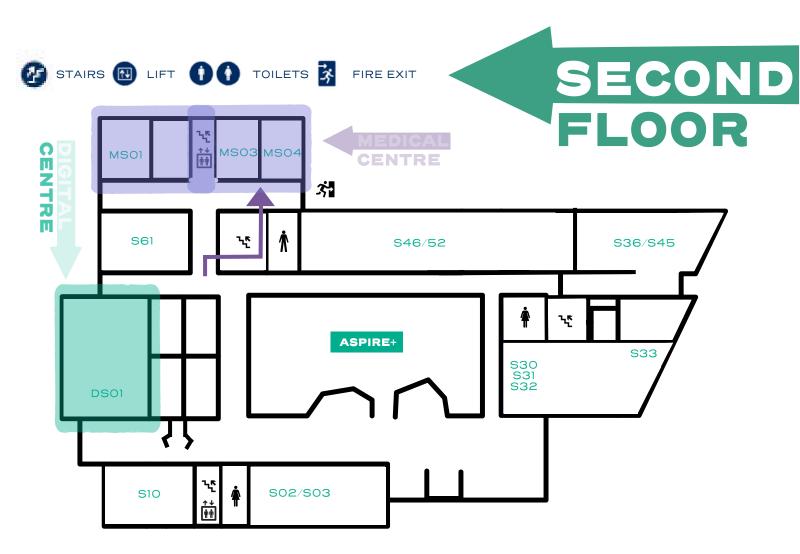

# READY, STEADY, GO... FIND YOUR WAY!

#### **PATHWAY KEY:**

- Business, Finance & Law
- Creative & Performing Arts
- Education, Society, Sport & HealthHumanities, Language & Literature
- Science, Technology, Engineering & Maths

#### **ROOM KEY:**

- G = Ground Floor
- F = First Floor S = Second Floor
- MG MS = Medical Centre MF
- DS = Digital Centre
  DF
- RO = Science Centre