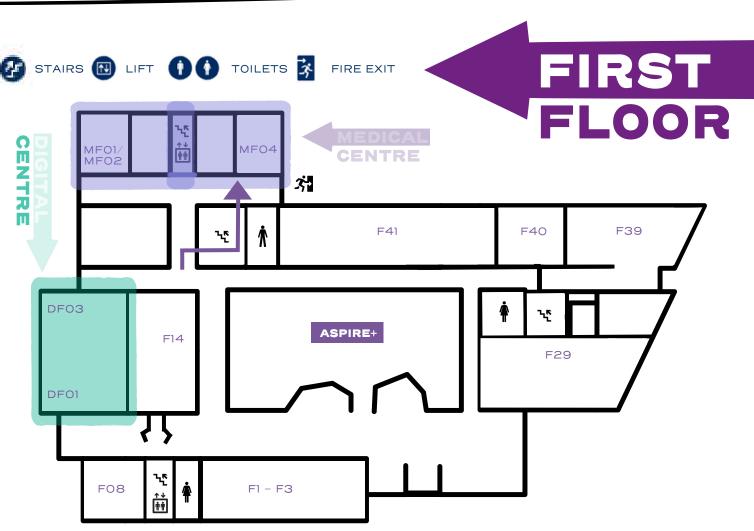

# READY, STEADY, GO... FIND YOUR WAY!

#### **PATHWAY KEY:**

- Business, Finance & Law
- Creative & Performing Arts
- Education, Society, Sport & HealthHumanities, Language & Literature
- Science, Technology, Engineering & Maths

#### **ROOM KEY:**

- G = Ground Floor
- F = First Floor S = Second Floor
- MG MS = Medical Centre MF
- DS = Digital Centre
  DF
- RO = Science Centre