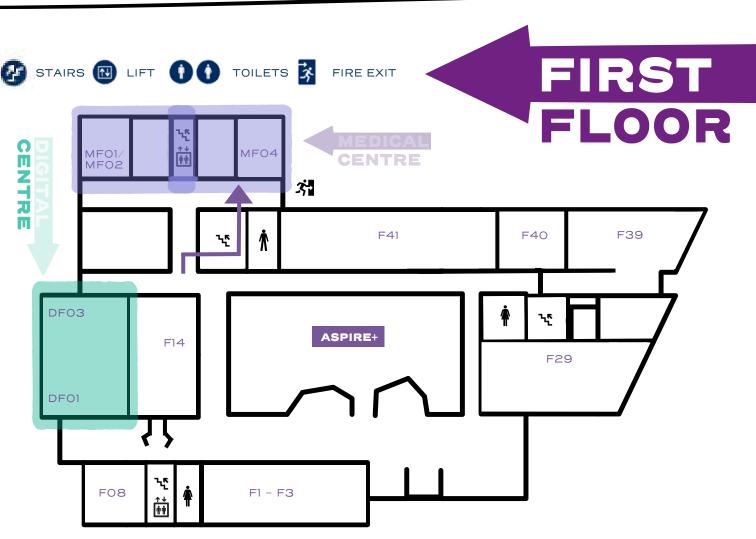

# WELCOME TO

To help you navigate, the map below provides all the details you need to easily explore our college.

- Use the Room Key to match subjects to their locations.
- Locate subject rooms, presentations, toilets, café, and more.

If you need assistance, printed maps are throughout the building, and our helpful staff and students are on hand to guide you.

#### **ROOM KEY:**

- **G** = Ground Floor F = First Floor S = Second Floor
- MG
- MF
- MS = Medical Centre
- DG
- **DS** = Digital Centre DF
- RO = Science Centre

| A LEVEL's                                  |             | BTEC's                                                |             |
|--------------------------------------------|-------------|-------------------------------------------------------|-------------|
| Course                                     | Room        | Course                                                | Room        |
| <ul><li>Arabic</li></ul>                   | F40         | Applied Human Biology                                 | R018        |
| <ul><li>Art &amp; Design</li></ul>         | S48         | <ul> <li>Applied Psychology</li> </ul>                | F01/F02/F03 |
| <ul><li>Biology</li></ul>                  | R018        | Applied Science                                       | R018/19/21  |
| <ul><li>Business Studies</li></ul>         | MGO1        | <ul><li>Business</li></ul>                            | MGO1        |
| <ul><li>Chemistry</li></ul>                | R019        | <ul><li>Criminology</li></ul>                         | F29/F39     |
| <ul> <li>Classical Civilisation</li> </ul> | S36         | <ul><li>Dance</li></ul>                               | S10/S11     |
| <ul> <li>Computer Science</li> </ul>       | DF02        | Digital Games Design & Development                    | S46         |
| <ul><li>Dance</li></ul>                    | S10/S11     | <ul> <li>Digital Games Production</li> </ul>          | S46         |
| <ul><li>Economics</li></ul>                | MGO1        | Digital Music Production                              | S61         |
| <ul><li>English Language</li></ul>         | S31         | Health & Social Care                                  | MF01        |
| <ul><li>English Literature</li></ul>       | S32         | • Law                                                 | F29/F39     |
| <ul><li>Environmental Science</li></ul>    | MS04        | Music Performance                                     | S61         |
| French                                     | F40         | Musical Theatre                                       | S10/S11     |
| <ul> <li>Further Mathematics</li> </ul>    | G48         | <ul> <li>Sports Coaching &amp; Development</li> </ul> | F14         |
| <ul><li>Geography</li></ul>                | MS04        | Sports & Exercise Science                             | F14         |
| <ul><li>Geology</li></ul>                  | MS04        | <ul><li>Theatre</li></ul>                             | S10/S11     |
| <ul><li>German</li></ul>                   | F40         | TV & Film Production                                  | S45/S33     |
| <ul><li>Graphic Design</li></ul>           | S50         |                                                       |             |
| <ul><li>History</li></ul>                  | S43         |                                                       |             |
| • Law                                      | F29/F39     | T LEVEL's                                             |             |
| <ul><li>Mathematics</li></ul>              | G48/G49     |                                                       |             |
| <ul><li>Media Studies</li></ul>            | S03         | Course                                                | Room        |
| Music                                      | S61         | <ul> <li>Digital Cybersecurity</li> </ul>             | DF03        |
| <ul><li>Philosophy</li></ul>               | S36         | Digital Cybersecurity     Digital Software & Website  | DF02        |
| <ul><li>Photography</li></ul>              | S45/S33     | Development                                           |             |
| <ul><li>Psychology</li></ul>               | F01/F02/F03 | Ceramics                                              | S52         |
| <ul><li>Physical Education</li></ul>       | F14         | Education & Childcare                                 | MGO4        |
| <ul><li>Physics</li></ul>                  | R021        | • Finance                                             | MGO1        |
| <ul><li>Politics</li></ul>                 | S44         | Health                                                | MFO4        |
| <ul><li>Religious Studies</li></ul>        | S36         | Legal Services                                        | F29/F39     |
| <ul><li>Sociology</li></ul>                | F01/F02/F03 | Management & Administration                           | MGO1        |
| <ul><li>Spanish</li></ul>                  | F40         | Marketing                                             | MGO1        |
| <ul><li>Statistics</li></ul>               | G49         | Media, Broadcast & Production                         | S45/33      |
| <ul><li>Textiles</li></ul>                 | S50         | Science                                               | R018/19/21  |
| 2D Design - Bradust Design                 | CE 2        | - Ocience                                             | · - ·       |