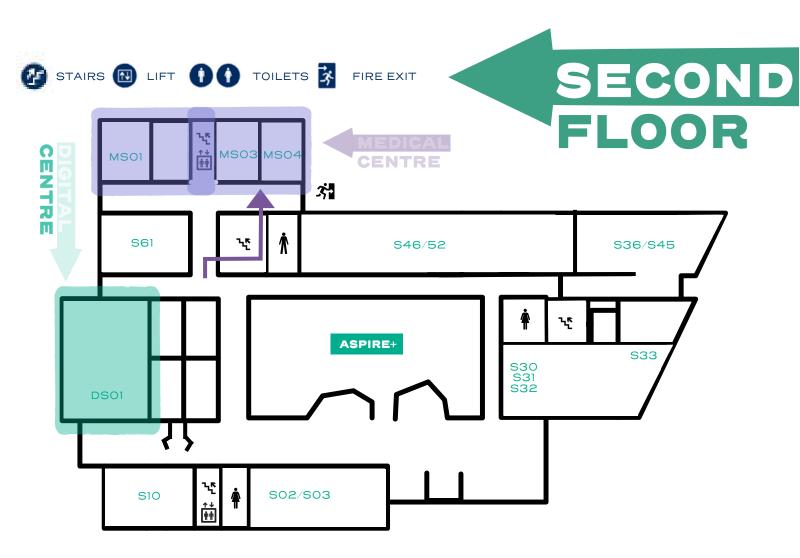

# WELCOME TO

To help you navigate, the map below provides all the details you need to easily explore our college.

- Use the Room Key to match subjects to their locations.
- Locate subject rooms, presentations, toilets, café, and more.

If you need assistance, printed maps are throughout the building, and our helpful staff and students are on hand to guide you.

#### **ROOM KEY:**

- **G** = Ground Floor F = First Floor S = Second Floor
- MG
- MF
- MS = Medical Centre
- DG
- **DS** = Digital Centre DF
- RO = Science Centre

| A LEVEL's                                  |             | BTEC's                                                |             |
|--------------------------------------------|-------------|-------------------------------------------------------|-------------|
| Course                                     | Room        | Course                                                | Room        |
| <ul><li>Arabic</li></ul>                   | F40         | Applied Human Biology                                 | R018        |
| <ul><li>Art &amp; Design</li></ul>         | S48         | <ul> <li>Applied Psychology</li> </ul>                | F01/F02/F03 |
| <ul><li>Biology</li></ul>                  | R018        | Applied Science                                       | R018/19/21  |
| <ul><li>Business Studies</li></ul>         | MGO1        | <ul><li>Business</li></ul>                            | MGO1        |
| <ul><li>Chemistry</li></ul>                | R019        | <ul><li>Criminology</li></ul>                         | F29/F39     |
| <ul> <li>Classical Civilisation</li> </ul> | S36         | <ul><li>Dance</li></ul>                               | S10/S11     |
| <ul> <li>Computer Science</li> </ul>       | DF02        | Digital Games Design & Development                    | S46         |
| <ul><li>Dance</li></ul>                    | S10/S11     | <ul> <li>Digital Games Production</li> </ul>          | S46         |
| <ul><li>Economics</li></ul>                | MGO1        | Digital Music Production                              | S61         |
| <ul><li>English Language</li></ul>         | S31         | Health & Social Care                                  | MF01        |
| <ul><li>English Literature</li></ul>       | S32         | • Law                                                 | F29/F39     |
| <ul><li>Environmental Science</li></ul>    | MS04        | Music Performance                                     | S61         |
| French                                     | F40         | Musical Theatre                                       | S10/S11     |
| <ul> <li>Further Mathematics</li> </ul>    | G48         | <ul> <li>Sports Coaching &amp; Development</li> </ul> | F14         |
| <ul><li>Geography</li></ul>                | MS04        | Sports & Exercise Science                             | F14         |
| <ul><li>Geology</li></ul>                  | MS04        | <ul><li>Theatre</li></ul>                             | S10/S11     |
| <ul><li>German</li></ul>                   | F40         | TV & Film Production                                  | S45/S33     |
| <ul><li>Graphic Design</li></ul>           | S50         |                                                       |             |
| <ul><li>History</li></ul>                  | S43         |                                                       |             |
| • Law                                      | F29/F39     | T LEVEL's                                             |             |
| <ul><li>Mathematics</li></ul>              | G48/G49     |                                                       |             |
| <ul><li>Media Studies</li></ul>            | S03         | Course                                                | Room        |
| Music                                      | S61         | <ul> <li>Digital Cybersecurity</li> </ul>             | DF03        |
| <ul><li>Philosophy</li></ul>               | S36         | Digital Cybersecurity     Digital Software & Website  | DF02        |
| <ul><li>Photography</li></ul>              | S45/S33     | Development                                           |             |
| <ul><li>Psychology</li></ul>               | F01/F02/F03 | Ceramics                                              | S52         |
| <ul><li>Physical Education</li></ul>       | F14         | Education & Childcare                                 | MGO4        |
| <ul><li>Physics</li></ul>                  | R021        | • Finance                                             | MGO1        |
| <ul><li>Politics</li></ul>                 | S44         | Health                                                | MFO4        |
| <ul><li>Religious Studies</li></ul>        | S36         | Legal Services                                        | F29/F39     |
| <ul><li>Sociology</li></ul>                | F01/F02/F03 | Management & Administration                           | MGO1        |
| <ul><li>Spanish</li></ul>                  | F40         | Marketing                                             | MGO1        |
| <ul><li>Statistics</li></ul>               | G49         | Media, Broadcast & Production                         | S45/33      |
| <ul><li>Textiles</li></ul>                 | S50         | Science                                               | R018/19/21  |
| 2D Design - Bradust Design                 | CE 2        | - Ocience                                             | · - ·       |