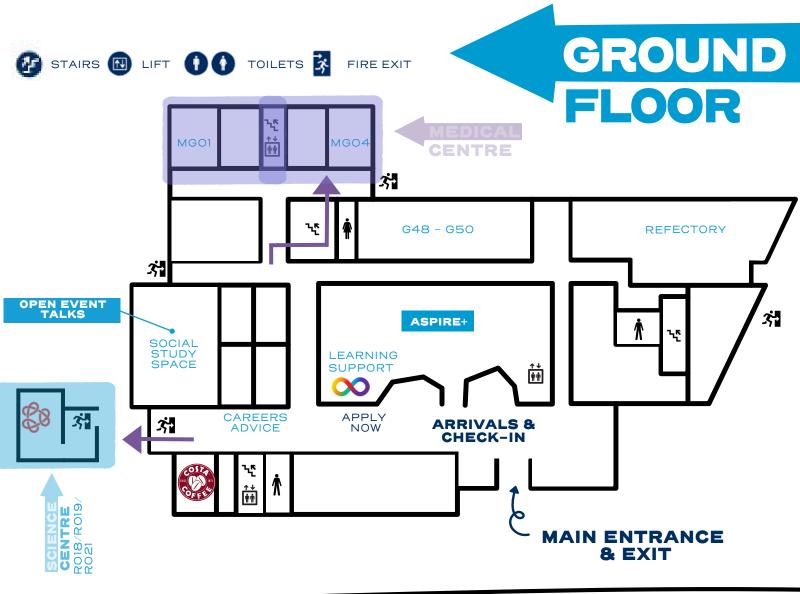

# WELCOME TO

To help you navigate, the map below provides all the details you need to easily explore our college.

- Use the Room Key to match subjects to their locations.
- Locate subject rooms, presentations, toilets, café, and more.

If you need assistance, printed maps are throughout the building, and our helpful staff and students are on hand to guide you.

#### **ROOM KEY:**

- **G** = Ground Floor F = First Floor S = Second Floor
- MG
- MF
- MS = Medical Centre
- DG
- **DS** = Digital Centre DF
- RO = Science Centre

| A LEVEL's                                  |             | BTEC's                                                |             |
|--------------------------------------------|-------------|-------------------------------------------------------|-------------|
| Course                                     | Room        | Course                                                | Room        |
| <ul><li>Arabic</li></ul>                   | F40         | Applied Human Biology                                 | R018        |
| <ul><li>Art &amp; Design</li></ul>         | S48         | <ul> <li>Applied Psychology</li> </ul>                | F01/F02/F03 |
| <ul><li>Biology</li></ul>                  | R018        | Applied Science                                       | R018/19/21  |
| <ul><li>Business Studies</li></ul>         | MGO1        | <ul><li>Business</li></ul>                            | MGO1        |
| <ul><li>Chemistry</li></ul>                | R019        | <ul><li>Criminology</li></ul>                         | F29/F39     |
| <ul> <li>Classical Civilisation</li> </ul> | S36         | <ul><li>Dance</li></ul>                               | S10/S11     |
| <ul> <li>Computer Science</li> </ul>       | DF02        | Digital Games Design & Development                    | S46         |
| <ul><li>Dance</li></ul>                    | S10/S11     | <ul> <li>Digital Games Production</li> </ul>          | S46         |
| <ul><li>Economics</li></ul>                | MGO1        | Digital Music Production                              | S61         |
| <ul><li>English Language</li></ul>         | S31         | Health & Social Care                                  | MF01        |
| <ul><li>English Literature</li></ul>       | S32         | • Law                                                 | F29/F39     |
| <ul><li>Environmental Science</li></ul>    | MS04        | Music Performance                                     | S61         |
| French                                     | F40         | Musical Theatre                                       | S10/S11     |
| <ul> <li>Further Mathematics</li> </ul>    | G48         | <ul> <li>Sports Coaching &amp; Development</li> </ul> | F14         |
| <ul><li>Geography</li></ul>                | MS04        | Sports & Exercise Science                             | F14         |
| <ul><li>Geology</li></ul>                  | MS04        | <ul><li>Theatre</li></ul>                             | S10/S11     |
| <ul><li>German</li></ul>                   | F40         | TV & Film Production                                  | S45/S33     |
| <ul><li>Graphic Design</li></ul>           | S50         |                                                       |             |
| <ul><li>History</li></ul>                  | S43         |                                                       |             |
| • Law                                      | F29/F39     | T LEVEL's                                             |             |
| <ul><li>Mathematics</li></ul>              | G48/G49     |                                                       |             |
| <ul><li>Media Studies</li></ul>            | S03         | Course                                                | Room        |
| Music                                      | S61         | <ul> <li>Digital Cybersecurity</li> </ul>             | DF03        |
| <ul><li>Philosophy</li></ul>               | S36         | Digital Cybersecurity     Digital Software & Website  | DF02        |
| <ul><li>Photography</li></ul>              | S45/S33     | Development                                           |             |
| <ul><li>Psychology</li></ul>               | F01/F02/F03 | Ceramics                                              | S52         |
| <ul><li>Physical Education</li></ul>       | F14         | Education & Childcare                                 | MGO4        |
| <ul><li>Physics</li></ul>                  | R021        | • Finance                                             | MGO1        |
| <ul><li>Politics</li></ul>                 | S44         | Health                                                | MFO4        |
| <ul><li>Religious Studies</li></ul>        | S36         | Legal Services                                        | F29/F39     |
| <ul><li>Sociology</li></ul>                | F01/F02/F03 | Management & Administration                           | MGO1        |
| <ul><li>Spanish</li></ul>                  | F40         | Marketing                                             | MGO1        |
| <ul><li>Statistics</li></ul>               | G49         | Media, Broadcast & Production                         | S45/33      |
| <ul><li>Textiles</li></ul>                 | S50         | Science                                               | R018/19/21  |
| 2D Design - Bradust Design                 | CE 2        | - Ocience                                             | · - ·       |

# LET US DO THE **TALKING!**

3D Design - Product Design

& Architecture

Come along to a range of talks all taking place in the Ground Floor Social Study Space.

S52